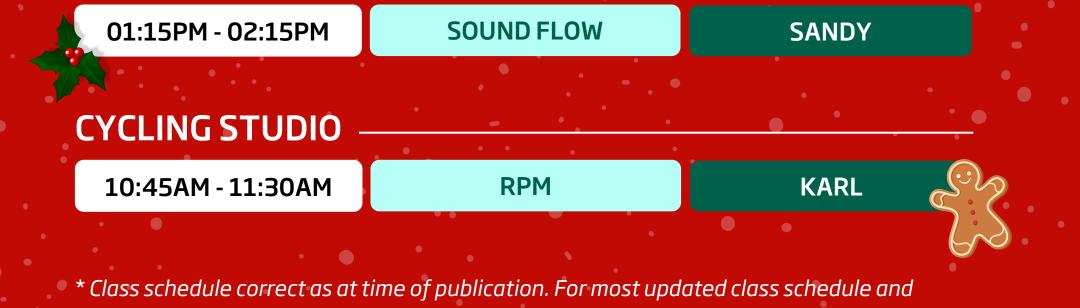

#### **CYCLING STUDIO**

10:30AM - 11:15AM

\* Class schedule correct as at time of publication. For most updated class schedule and booking of classes please refer to the Fitness First Asia mobile app.

**RPM**