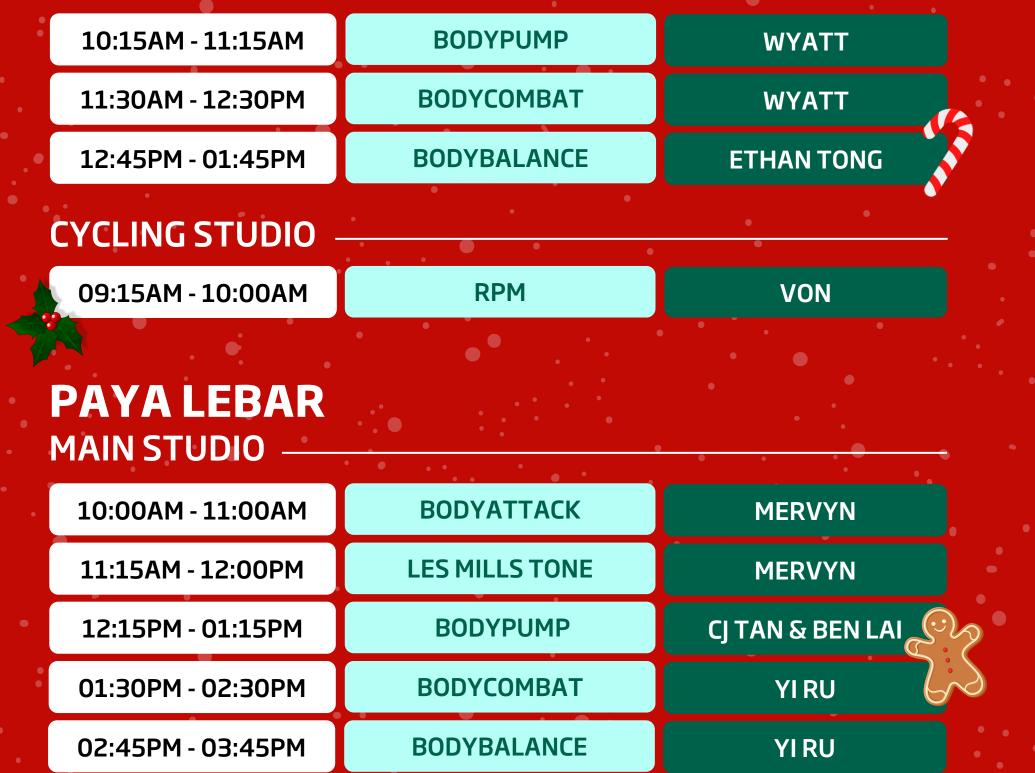

#### **BUGIS** MAIN STUDIO

| 10:00AM - 11:00AM | BODYCOMBAT      | GAVIN  |
|-------------------|-----------------|--------|
| 11:15AM - 12:15PM | BODYPUMP        | GAVIN  |
| 12:30PM - 01:15PM | LES MILLS TONE  | KESTER |
| 01:30PM - 02:30PM | GENTLE FLOW     | KESTER |
| 03:00PM - 03:45PM | LES MILLS DANCE | EUGENE |
|                   | •               |        |